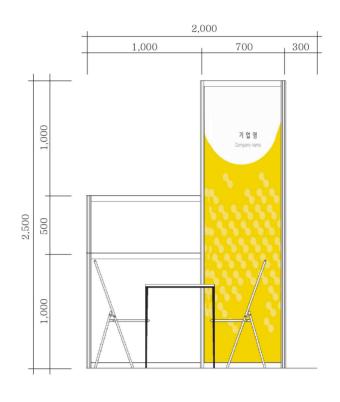

#### 2. One booth includes:

- One table (size: about 650mm×650mm×730mm)

- Two chairs

Ι

- One electrical outlet (220 V)

- Two passes for PAMS 2018

#### 3. Operation manual of booth

- You can enter the exhibition venue only during the booth exhibition period.
- You are not allowed to change the location of your booth.
- Each group's promotional materials (poster, banner, printed materials, etc.) are to be displayed only inside its booth.
- \* Please do not put the materials on the walls or windows of Hongik Daehangno Art Center.
- Printed materials or placards are to be put on the frame with s-shaped rings or in scrolls. If you want to put them on the walls, please use tape.
- If you use double-sided tape directly on the walls, it is difficult to remove it completely. So please put large tape on the walls first and use double-sided tape on it. If you put double-sided tape or printed stickers directly on the booth and plywood, or if you damage them by using a stapler or staple gun, it is the exhibitor (the one who runs the booth) who is held responsible for compensation.
- Your booth has one electrical outlet(220V) and if you need more, please bring a power strip.