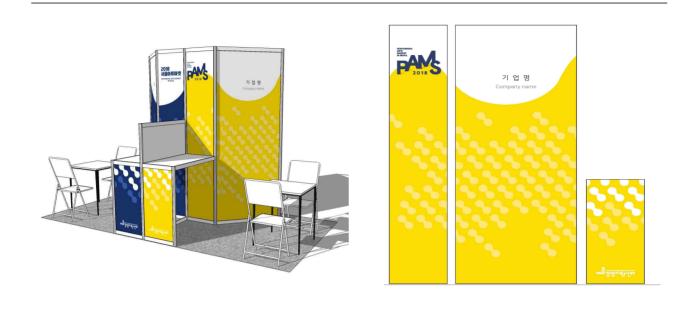

#### 2. One booth includes:

- One table (size: about 650mm×650mm×730mm)

- Two chairs

Ι

- One electrical outlet (220 V)

- Two passes for PAMS 2018

#### 3. Operation manual of booth

- You can enter the exhibition venue only during the booth exhibition period.
- You are not allowed to change the location of your booth.
- Each group's promotional materials (poster, banner, printed materials, etc.) are to be displayed only inside its booth.
- \* Please do not put the materials on the walls or windows of Hongik Daehangno Art Center.
- Printed materials or placards are to be put on the frame with s-shaped rings or in scrolls. If you want to put them on the walls, please use tape.
- If you use double-sided tape directly on the walls, it is difficult to remove it completely. So please put large tape on the walls first and use double-sided tape on it. If you put double-sided tape or printed stickers directly on the booth and plywood, or if you damage them by using a stapler or staple gun, it is the exhibitor (the one who runs the booth) who is held responsible for compensation.
- Your booth has one electrical outlet(220V) and if you need more, please bring a power strip.