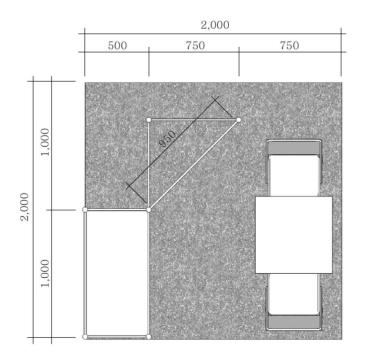

#### 2. One booth includes:

- One table (size: about 650mm×650mm×730mm)

- Two chairs

Ι

- One electrical outlet (220 V)

- Two passes for PAMS 2018

#### 3. Operation manual of booth

- You can enter the exhibition venue only during the booth exhibition period.
- You are not allowed to change the location of your booth.
- Each group's promotional materials (poster, banner, printed materials, etc.) are to be displayed only inside its booth.
- \* Please do not put the materials on the walls or windows of Hongik Daehangno Art Center.
- Printed materials or placards are to be put on the frame with s-shaped rings or in scrolls. If you want to put them on the walls, please use tape.
- If you use double-sided tape directly on the walls, it is difficult to remove it completely. So please put large tape on the walls first and use double-sided tape on it. If you put double-sided tape or printed stickers directly on the booth and plywood, or if you damage them by using a stapler or staple gun, it is the exhibitor (the one who runs the booth) who is held responsible for compensation.
- Your booth has one electrical outlet(220V) and if you need more, please bring a power strip.