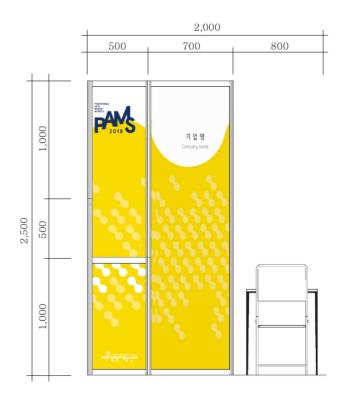

# **Booth Description**

# **N** Booth Location

#### 2. One booth includes:

- One table (size: about 650mm×650mm×730mm)

- Two chairs

Ι

- One electrical outlet (220 V)

- Two passes for PAMS 2018